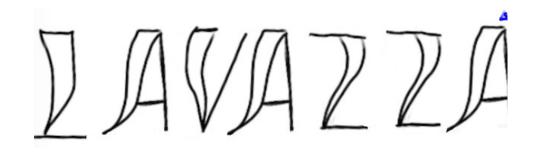

#### typographic solution

coffee | swirl | nostalgic | steam | energetic

LAVA ZZA

LAVAZZA LAVAZZA LAVAZZA LAVAZZA

# -> i noticed sometimes Zs here are written Lavazza with a line through them. my parents do that too & now I do. 79A9559→ @= 844 swirls with leaf for bus tainability

- coffee bear - sustainable - lenf - LW - stehn - retro -no stalgic -stamp - apposituable Other symbol I deas to be