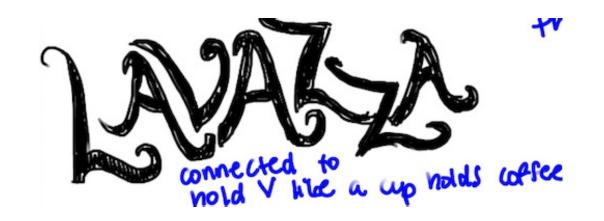

# -> i noticed sometimes Zs here are written Lavazza with a line through them. my parents do that too & now I do. 79A9559→ @= 844 swirls with leaf for bus tainability

- coffee bear - sustainable - lenf - LW - stehn - retro -no stalgic -stamp - apposituable Other symbol I deas to be