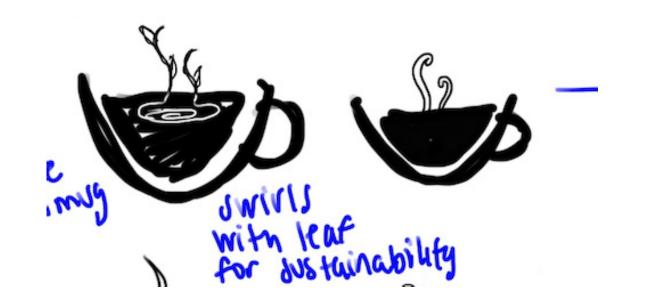

#### symbol

coffee | swirl | sustainable | steam | mug | cup | leaf | coffee bean

cavazza

# -> i noticed sometimes Zs here are written Lavazza with a line through them. my parents do that too & now I do. 79A9559→ @= 844 swirls with leaf for bus tainability

- coffee bear - sustainable - lenf - LW - stehn - retro -no stalgic -stamp - apposituable Other symbol I deas to be