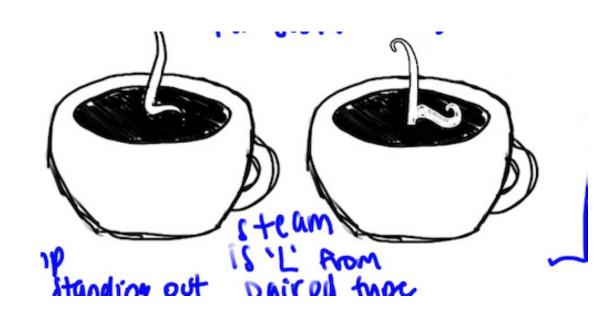

#### symbol

coffee | swirl | sustainable | steam | mug | cup | leaf | coffee bean

cavazza

# -> i noticed sometimes Zs here are written Lavazza with a line through them. my parents do that too & now I do. 79A9559→ @= 844 swirls with leaf for bus tainability

- coffee bear - sustainable - lenf - LW - stehn - retro -no stalgic -stamp - apposituable Other symbol I deas to be